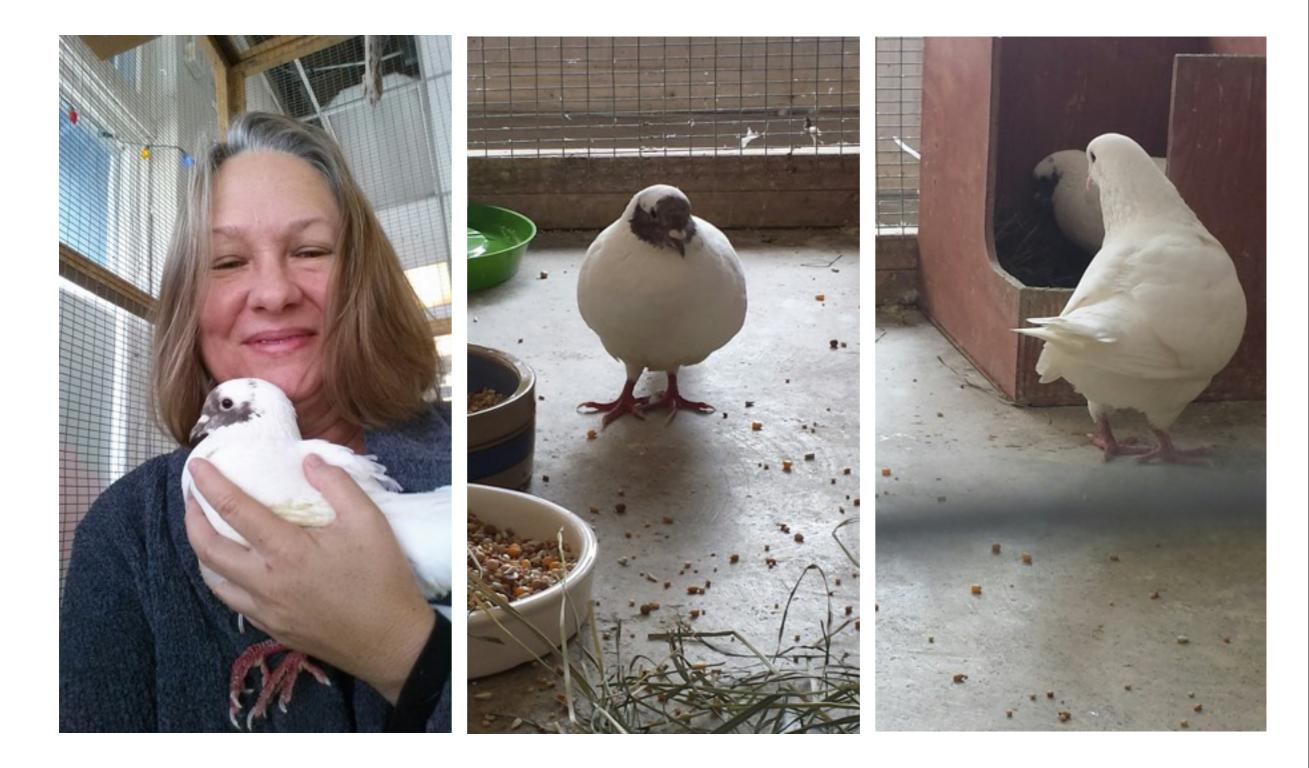

# Welcome to Animal Place

These smart, gentle, domestic King Pigeons were bred for meat (squab). They cannot survive in the wild but are lovely pets indoors or outside in a predator-proof aviary.

> For adoption information, please speak with staff or visit www. PigeonRescue.org