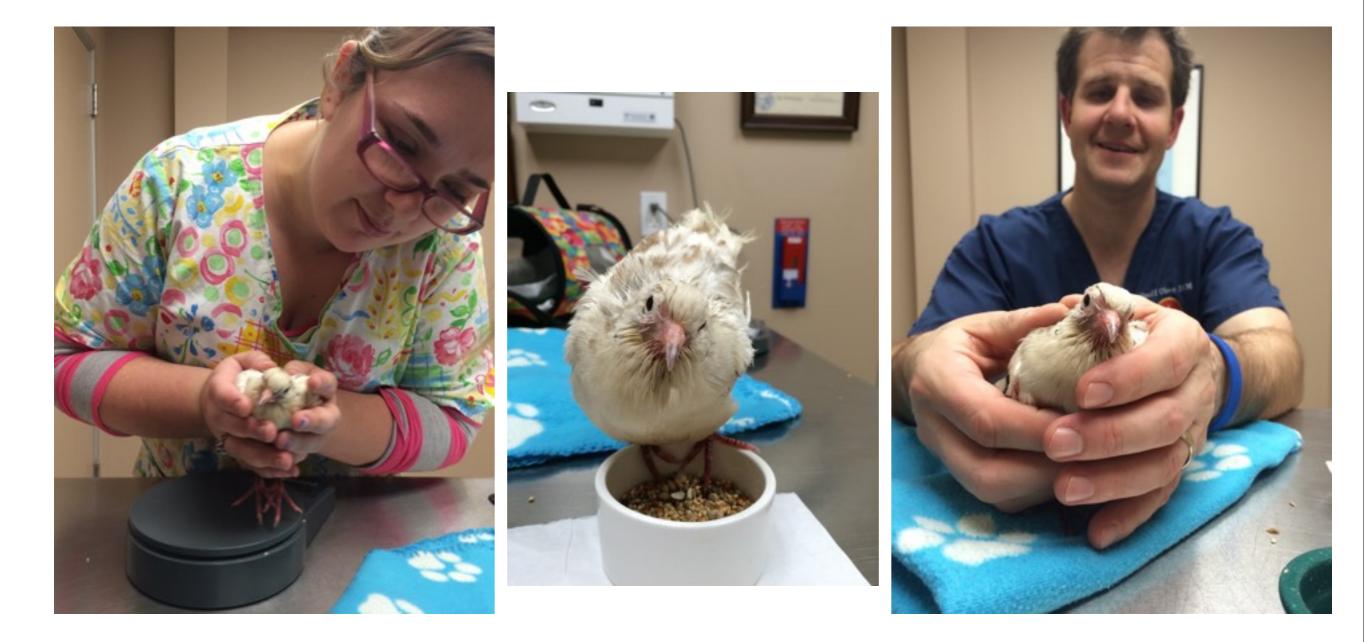

#### Annabelle

Melody, RVT & Dr. Olsen of Medical Center for Birds helping Bell