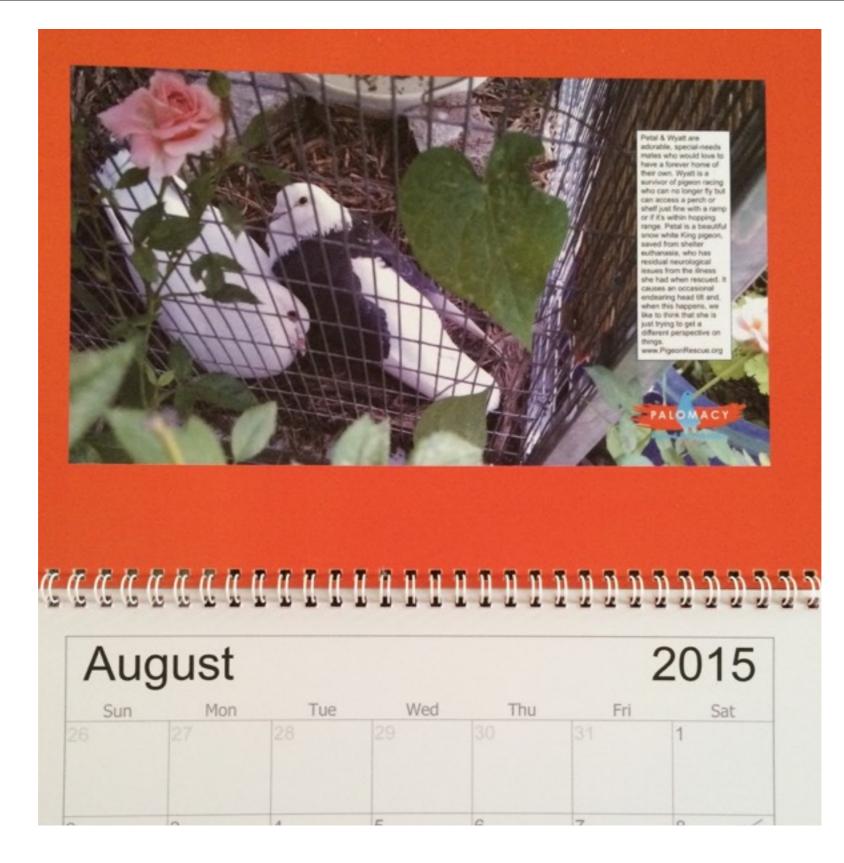

# Welcome to Animal Place

These smart, gentle, domestic King Pigeons were bred for meat (squab). They cannot survive in the wild but are lovely pets indoors or outside in a predator-proof aviary.

> For adoption information, please speak with staff or visit www. PigeonRescue.org