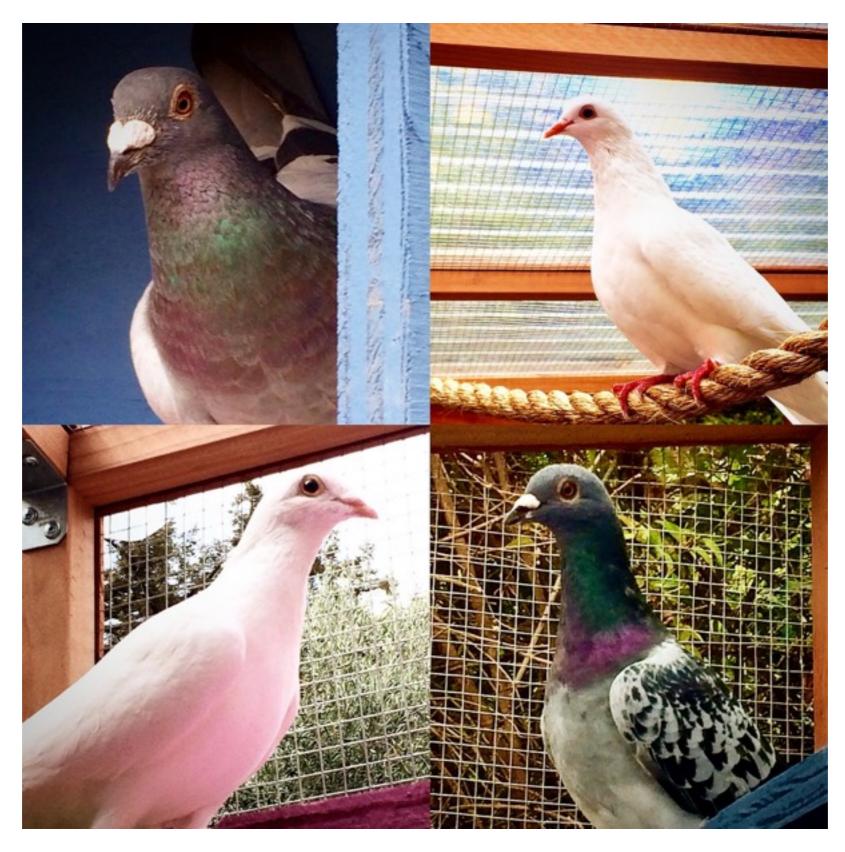

# Photos by Claire Martin-Hillier

Cement pavers - our new favorite aviary flooring