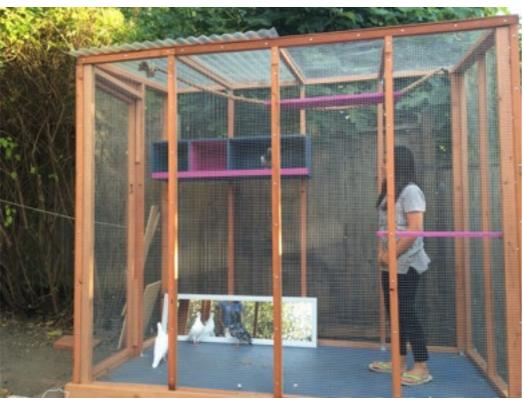

# Photos by Claire Martin-Hillier

Cement pavers - our new favorite aviary flooring