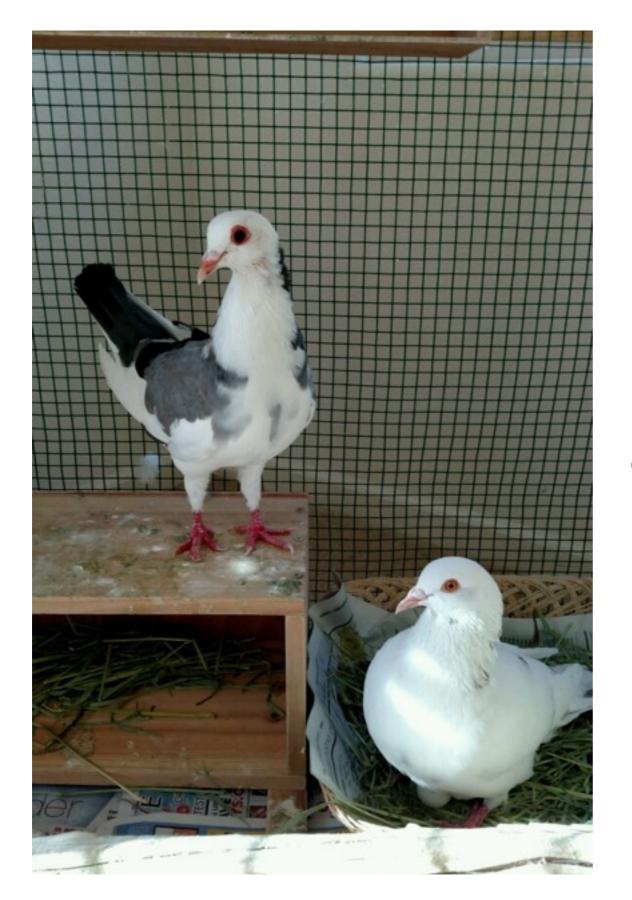

# Welcome to Animal Place

These smart, gentle, domestic King Pigeons were bred for meat (squab). They cannot survive in the wild but are lovely pets indoors or outside in a predator-proof aviary.

> For adoption information, please speak with staff or visit www. PigeonRescue.org