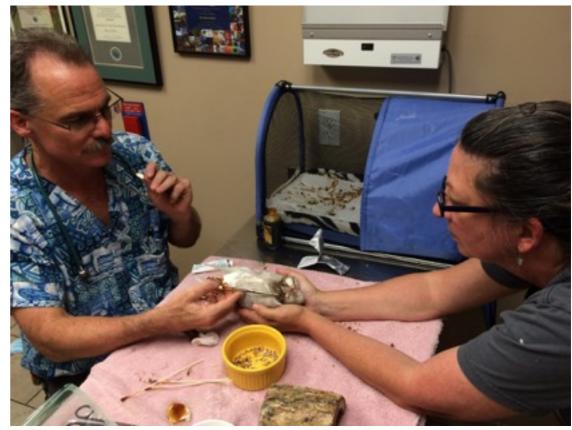

#### DONATE

\$710 RAISED

Swift, at SFACC since 4/7, finally on her freedom ride 8/9

Cris & Kelly foster babies Lucy & Henry

Pigeon-racing survivor (just barely) Blossom transfers from WildCare into Palomacy & is hospitalized at MCFB 8/14. She was hawk-struck & arrives with tape holding her scalp on.