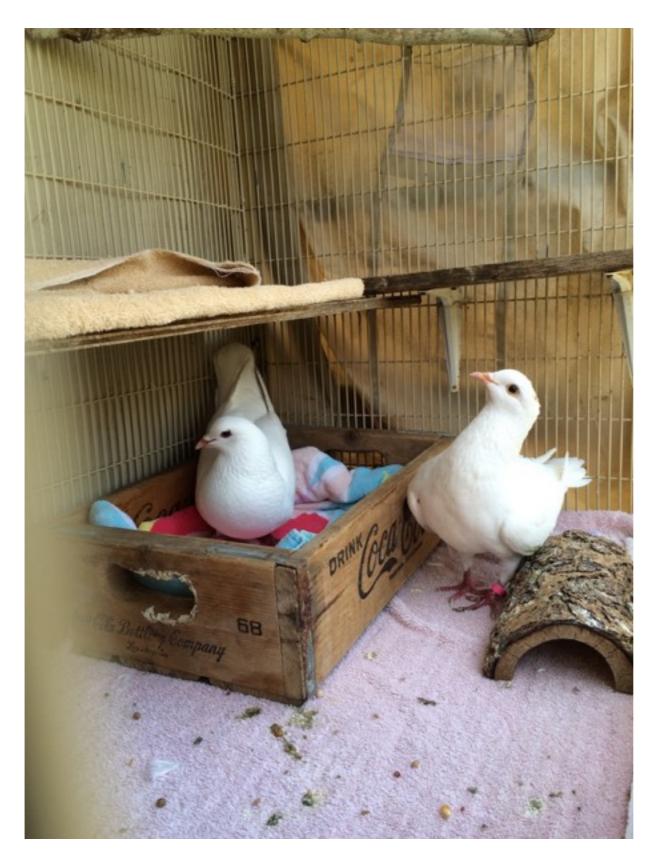

# Welcome to Animal Place

These smart, gentle, domestic King Pigeons were bred for meat (squab). They cannot survive in the wild but are lovely pets indoors or outside in a predator-proof aviary.

> For adoption information, please speak with staff or visit www. PigeonRescue.org