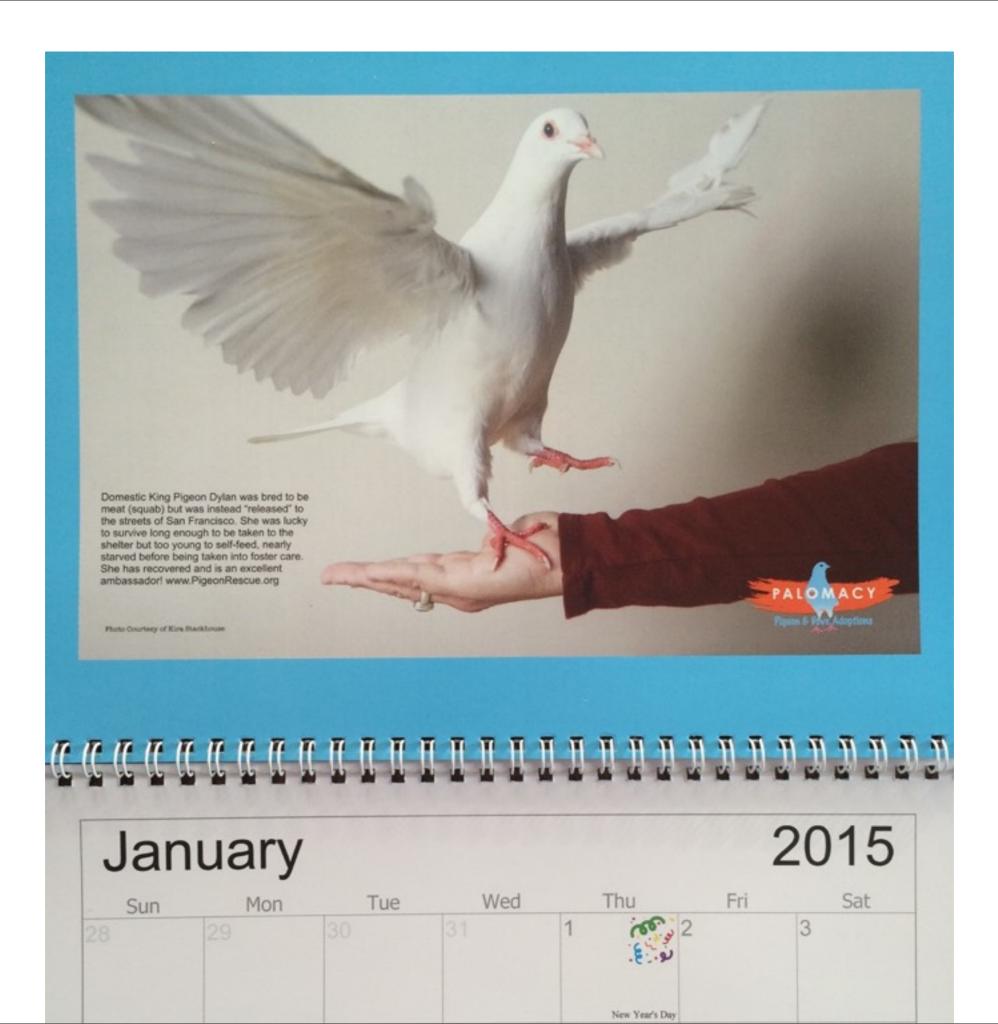

On 1/1/15, our name changed from MickaCoo **Pigeon & Dove Rescue** to Palomacy **Pigeon & Dove Adoptions** 

Why?

Dylan