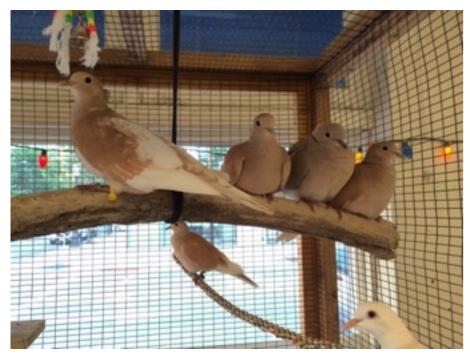

# Welcome to Animal Place

These smart, gentle, domestic King Pigeons were bred for meat (squab). They cannot survive in the wild but are lovely pets indoors or outside in a predator-proof aviary.

> For adoption information, please speak with staff or visit www. PigeonRescue.org