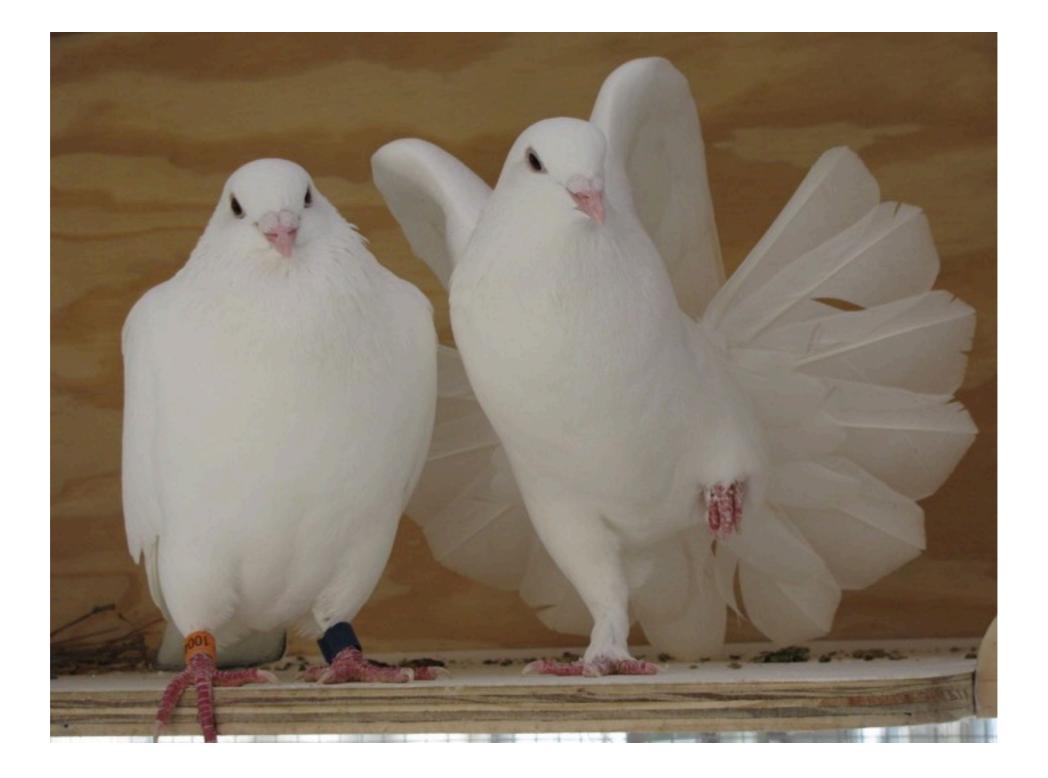

# Welcome to Animal Place

These smart, gentle, domestic King Pigeons were bred for meat (squab). They cannot survive in the wild but are lovely pets indoors or outside in a predator-proof aviary.

> For adoption information, please speak with staff or visit www. PigeonRescue.org