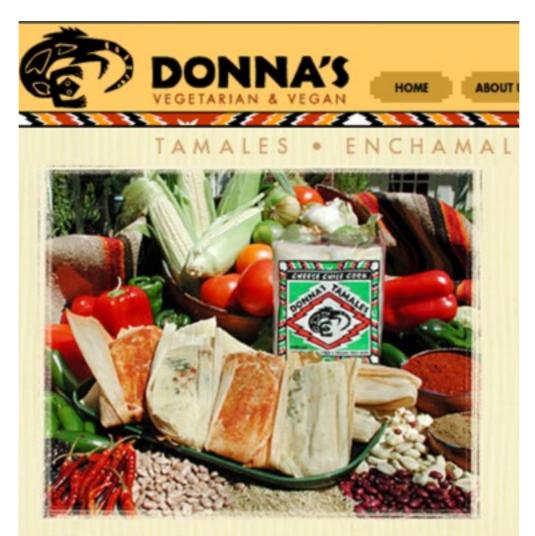

Christiana & Talma Photo by Elisabeth Millay

Talma & Coo Jackman Photo by Elisabeth Millay

Welcome to Donna's Tamales, a family owned business inspired by the bountiful fruits, vegetables and grains of California. Our goal at Donna's Tamales is to promote healthier eating habits by providing a quick, satisfying and nutritious meal. We believe that wholesome meals prepared with honesty, integrity and a lighter touch on our environment can be a savory experience.

# Thank you Donna's Tamales!