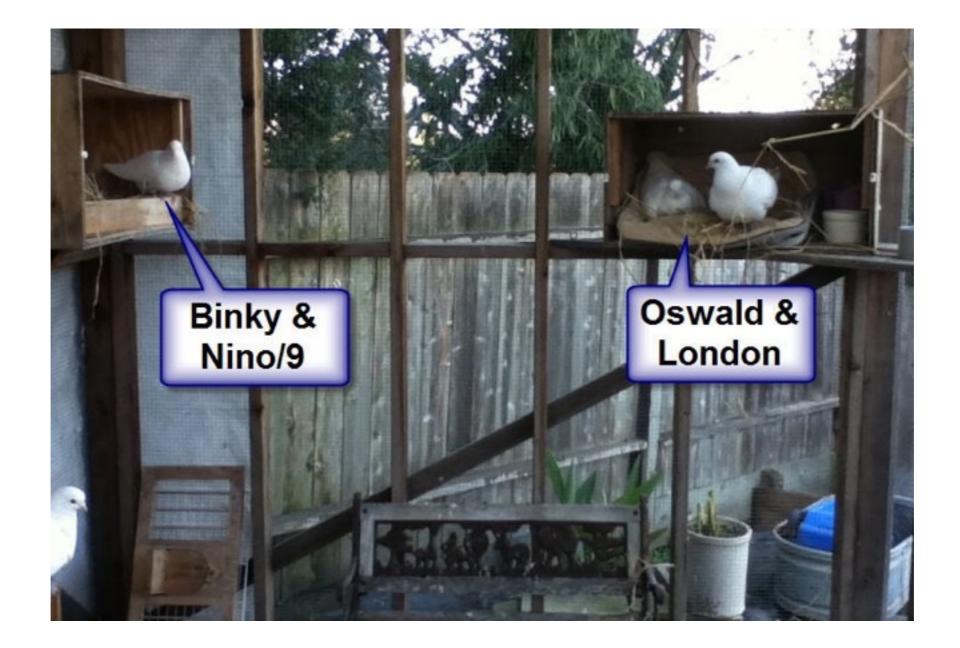

Palomacy — It's Pigeon Diplomacy

#### What Is Palomacy?

December 6, 2014 by Elizabeth | 3 Comments

Palomacy is pigeon diplomacy.

When we started doing this rescue work in 2007, it was because there was a strange and deadly gap in the animal welfare network. Shelters got in domestic (unreleasable) pigeons every week but, instead of providing them with the care and service that all the other shelter animals received, they were for the most part ignored until they were euthanized. Even in the best shelters, even in the ultra animal-friendly San Francisco Bay Area.

On 1/1/15, our name changed from MickaCoo **Pigeon & Dove Rescue** to Palomacy **Pigeon & Dove Adoptions** 

Why?





Dylan







## Cheryl & Birdie







#### Beethoven & Muriel



Aubrey

| 217 WI                                 | LD A3            | 358989     |                                            | Anim             | al Care<br>Kenr                     |  |
|----------------------------------------|------------------|------------|--------------------------------------------|------------------|-------------------------------------|--|
| A358989                                |                  |            | Color<br>WH<br>Breed<br>KIN<br>Sex:<br>UNK | TTE<br>G PIGEON  | Age:<br>O YR O<br>Collar Type       |  |
| Intake Date & Time:<br>7/28/14 2:29 pm |                  |            | Review/Due Out Date:<br>8/2/14             |                  | Intake Type/Sub Type:<br>STRAY/NONE |  |
| Reason: