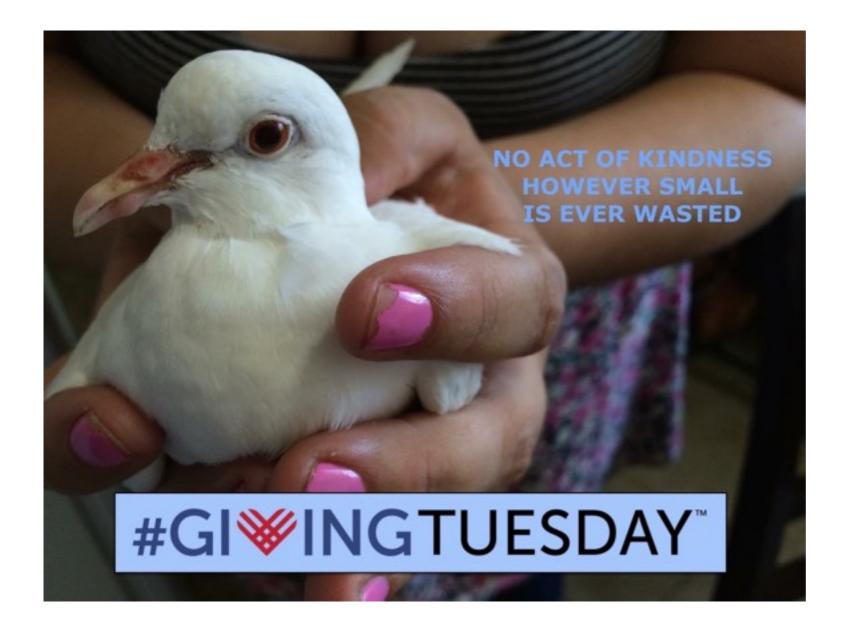

On 11/20, an injured & orphaned pigeon youngster is finally saved from the tracks of Ashby BART after 5 days of efforts by a tenacious rescuer who would not give up.

Thanks to the generosity of our supporters, we raised \$1206 on our first Giving Tuesday campaign 12/1/15!