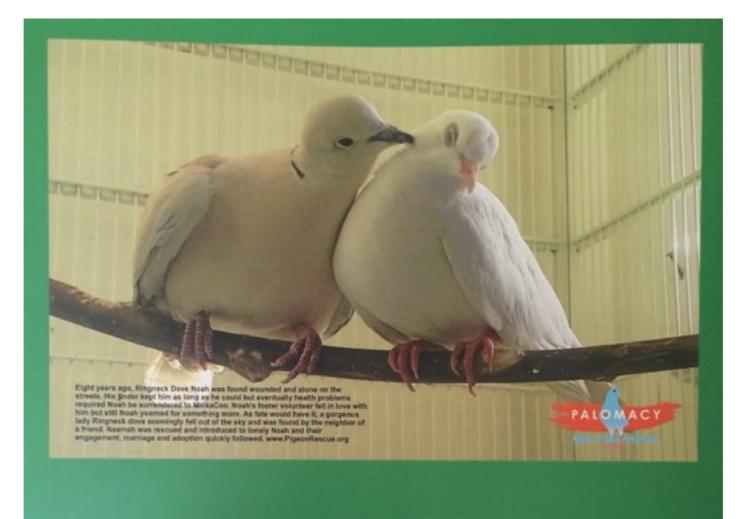

# Welcome to Animal Place

These smart, gentle, domestic King Pigeons were bred for meat (squab). They cannot survive in the wild but are lovely pets indoors or outside in a predator-proof aviary.

> For adoption information, please speak with staff or visit www. PigeonRescue.org