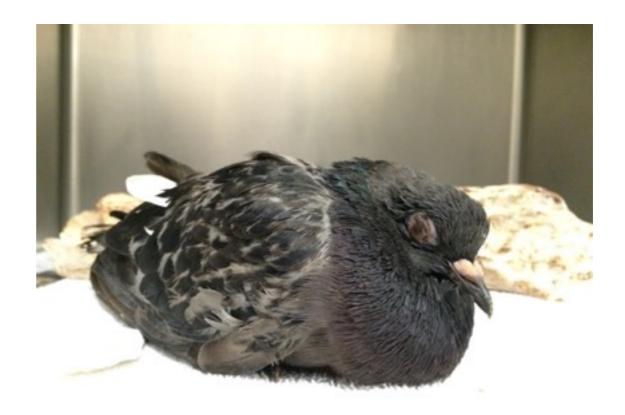

#### DONATE

\$710 RAISED

Swift, at SFACC since 4/7, finally on her freedom ride 8/9

Cris & Kelly foster babies Lucy & Henry

Pigeon-racing survivor (just barely) Blossom transfers from WildCare into Palomacy & is hospitalized at MCFB 8/14. She was hawk-struck & arrives with tape holding her scalp on.

# Blossom's recovery continues