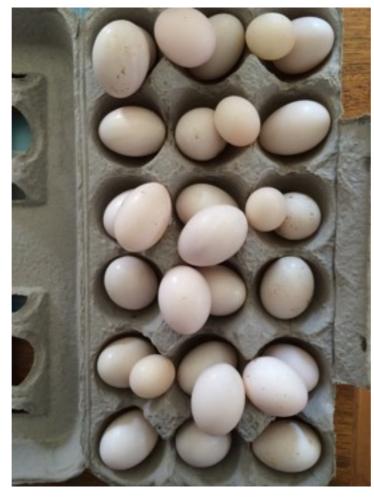

# Indy Photo by Kira Stackhouse

WildCare is an amazing partner & resource for pigeon & dove rescue

(We donate undeveloped eggs to feed their rescues)

Josie

Bunny