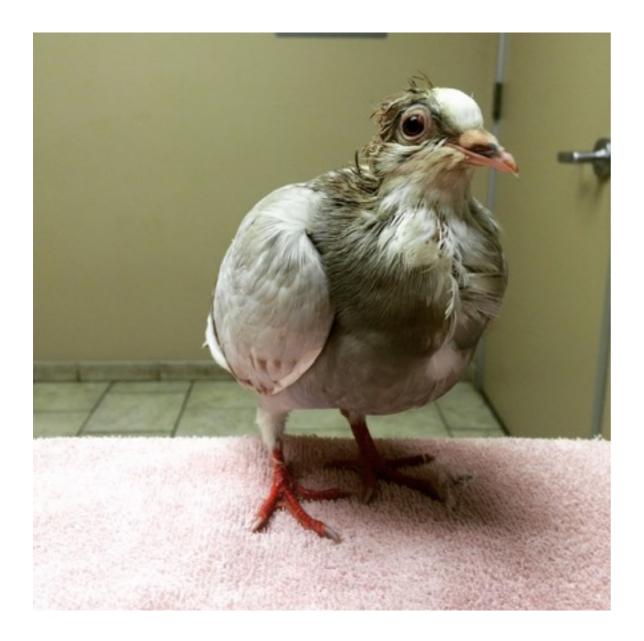

#### DONATE

\$710 RAISED

Swift, at SFACC since 4/7, finally on her freedom ride 8/9

Cris & Kelly foster babies Lucy & Henry

Pigeon-racing survivor (just barely) Blossom transfers from WildCare into Palomacy & is hospitalized at MCFB 8/14. She was hawk-struck & arrives with tape holding her scalp on.