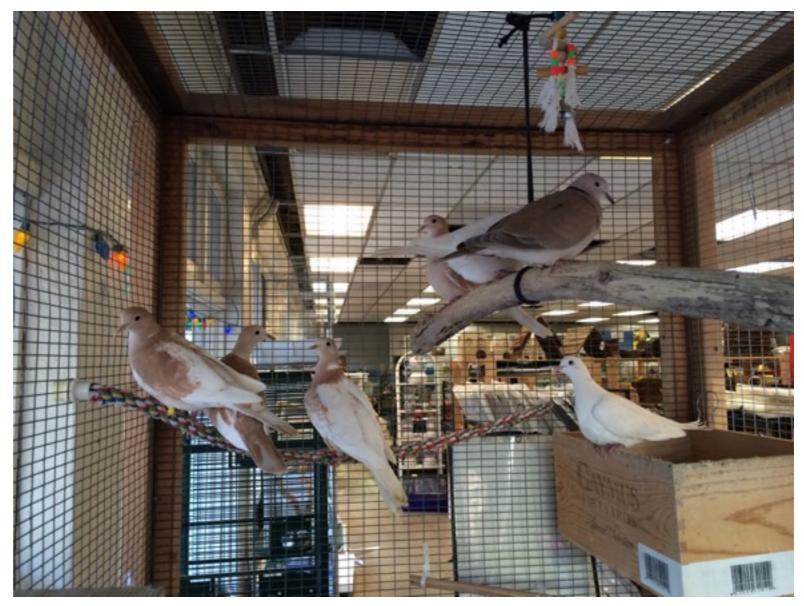

# Welcome to Animal Place

These smart, gentle, domestic King Pigeons were bred for meat (squab). They cannot survive in the wild but are lovely pets indoors or outside in a predator-proof aviary.

> For adoption information, please speak with staff or visit www. PigeonRescue.org