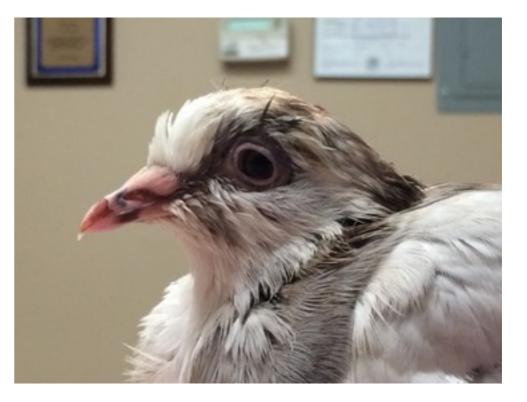

#### DONATE

\$710 RAISED

Swift, at SFACC since 4/7, finally on her freedom ride 8/9

Cris & Kelly foster babies Lucy & Henry

Pigeon-racing survivor (just barely) Blossom transfers from WildCare into Palomacy & is hospitalized at MCFB 8/14. She was hawk-struck & arrives with tape holding her scalp on.