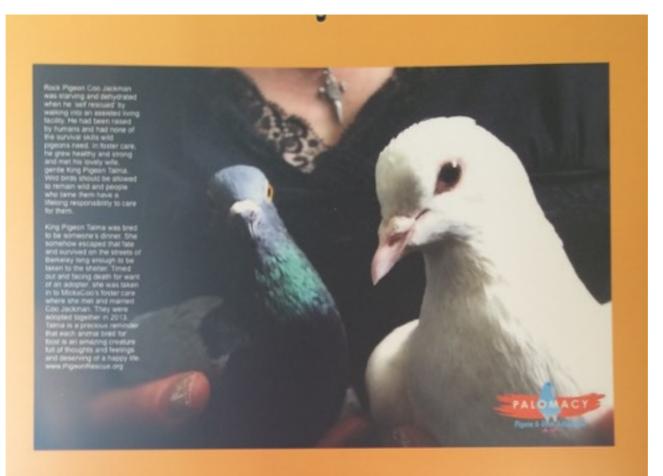

#### All Creatures Great & Small

Sandra & Chakra (now Sammy)

Taking Palomacy to the Capitol

Katherine Schwarzenegger meets Coo Jackman & Talma

Meeting with Animal Place Rescue Ranch team to plan for King Pigeon aviary!