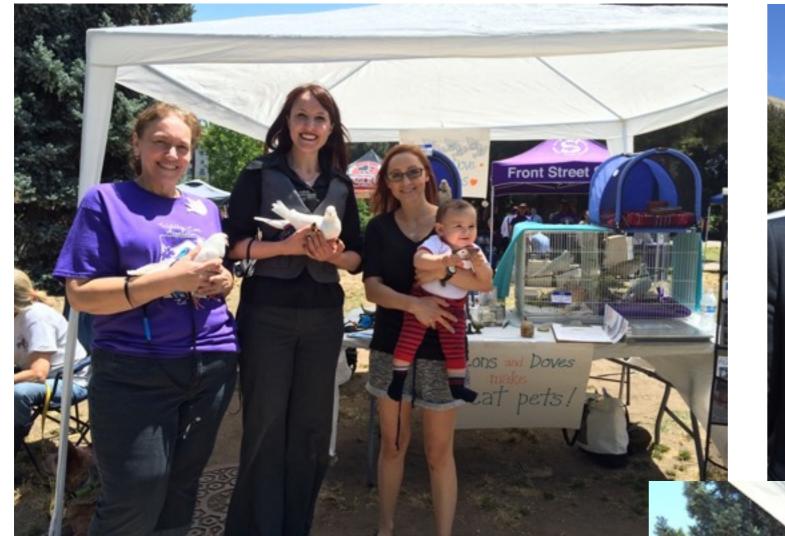

#### All Creatures Great & Small

Sandra & Chakra (now Sammy)

Taking Palomacy to the Capitol

Katherine Schwarzenegger meets Coo Jackman & Talma

Meeting with Animal Place Rescue Ranch team to plan for King Pigeon aviary!