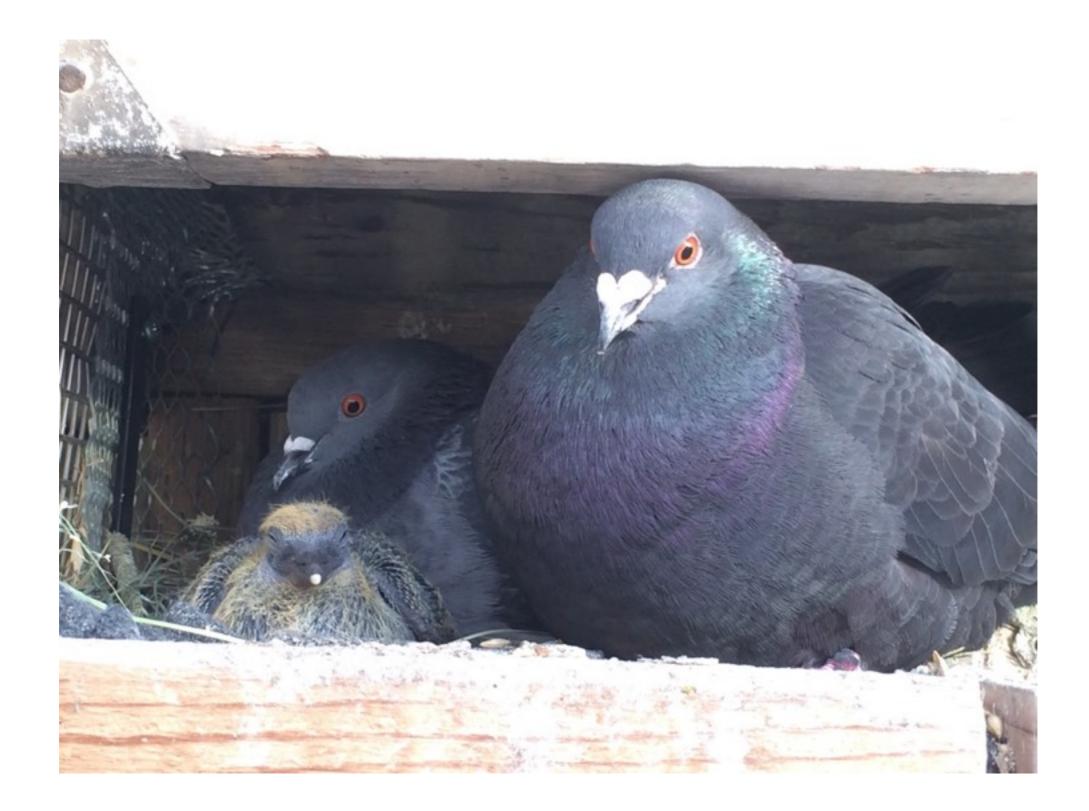

Special needs dove Bell feeling much better than this time last year. And, thanks to a smart volunteer, we now know he's male & can help find him & Reed compatible mates.