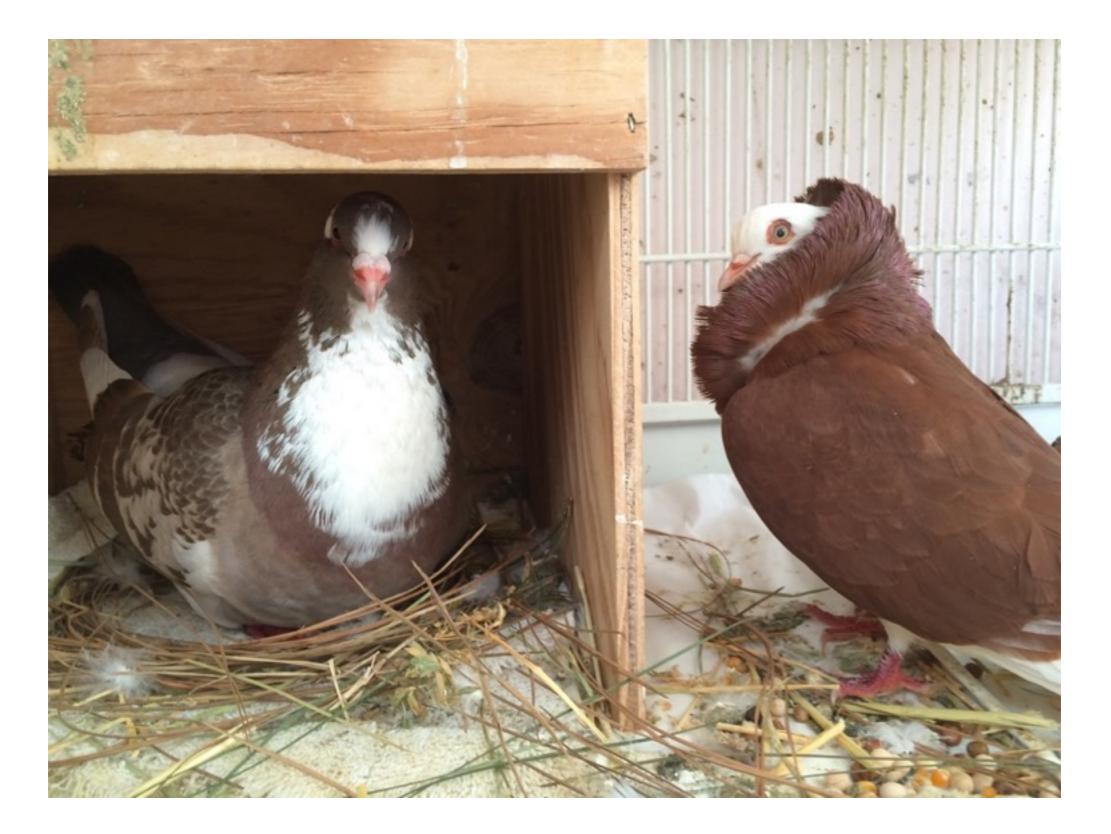

# Welcome to Animal Place

These smart, gentle, domestic King Pigeons were bred for meat (squab). They cannot survive in the wild but are lovely pets indoors or outside in a predator-proof aviary.

> For adoption information, please speak with staff or visit www. PigeonRescue.org