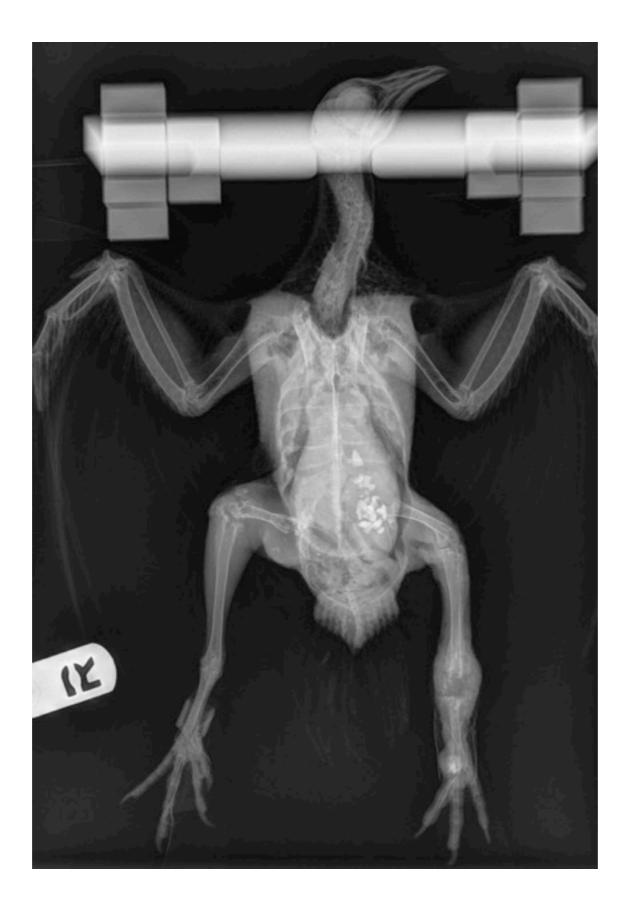

## Pigeon Portrait Project by Ashley Dietrich

Stanley

Volunteers bringing pigeon diplomacy to Oakland Plant Exchange

Matilda & Baby Photos by Hazzel

Dr. Fitzgerald of MCFB & Oakley

PATIENT

T: Mickacoo, Oakley PATIENT ID: 206838 OWNER: Mickacoo

Avian -

SEX: DOB

Whole Body

Jill, Rose & José

Fleetwood, a survivor of a predator attack, upon intake at Wildlife Care Association in Sacramento 4/1/15