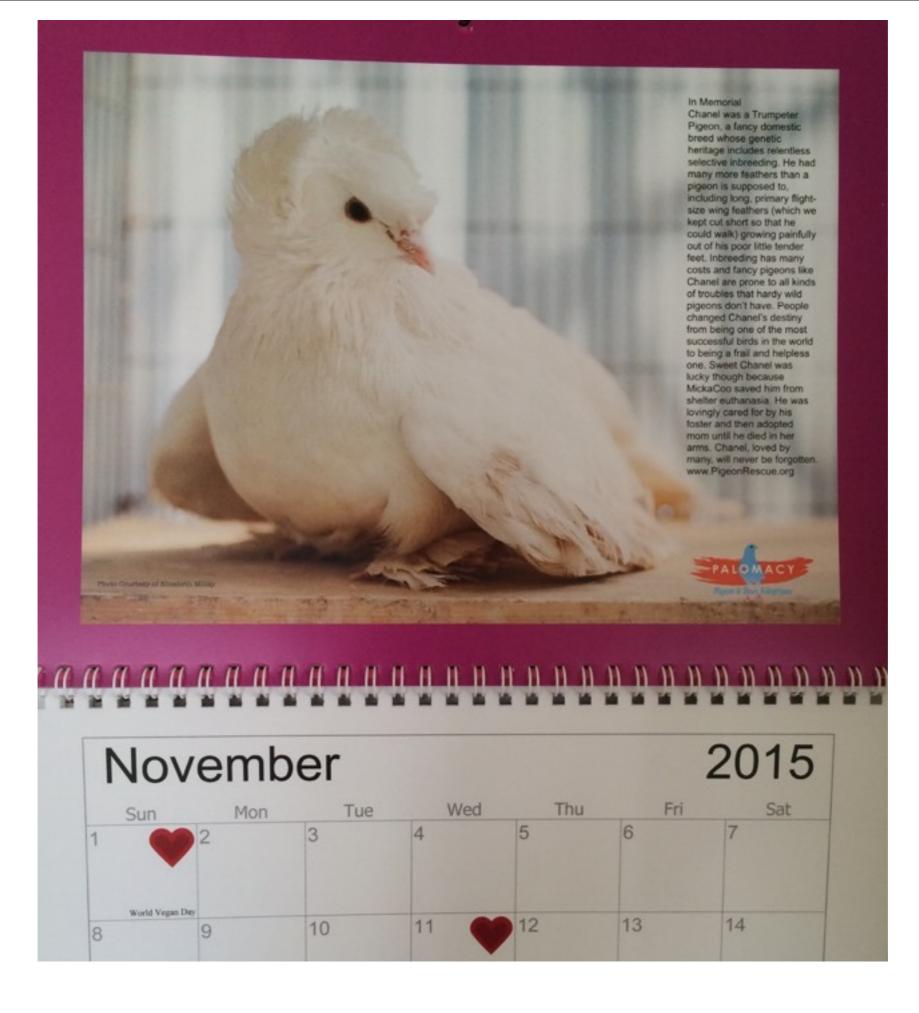

#### Remembering Gurumina: The Bird Who Started All This

Hatched ? Rescued 9/7/07 Adopted 10/21/07 Died 7/23/15

Rio & Rachel made a special trip to meet the pigeons