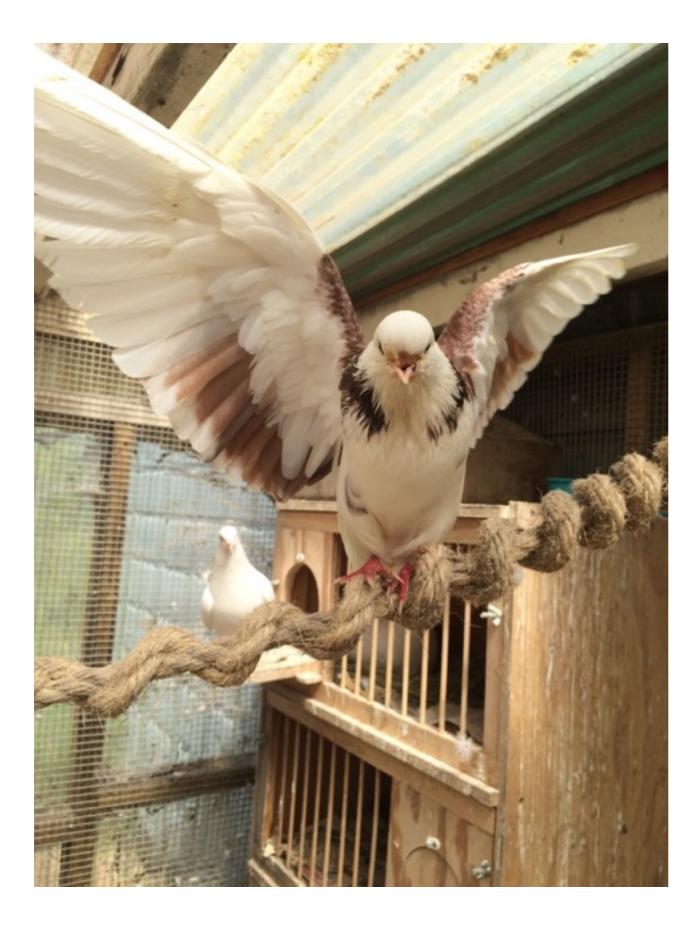

# Welcome to Animal Place

These smart, gentle, domestic King Pigeons were bred for meat (squab). They cannot survive in the wild but are lovely pets indoors or outside in a predator-proof aviary.

> For adoption information, please speak with staff or visit www. PigeonRescue.org