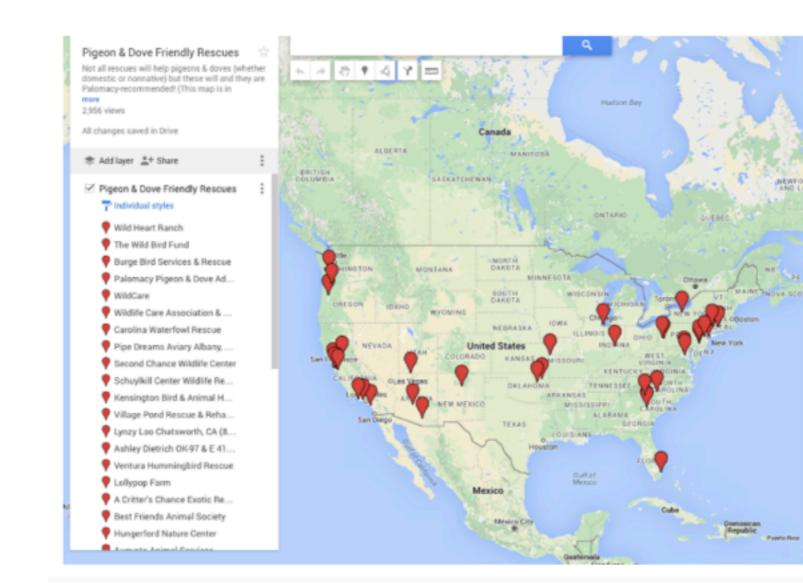

### **Pigeon & Dove Friendly Rescues in the US (Partial list)**

Pigeons in distress need expert help but sadly, some wildlife rescues turn Rock Pigeons away as "nonnative" species. But there are those who will help, who extend their compassion to all in need. This map shows just a few of them (we are always adding more as info becomes available). If you find a Rock Pigeon in need of help, please contact whichever one is closest to you and, if needed, ask for referrals to others that might be closer. And, if you know of or find a good one, please provide their name, address and contact info in a comment below so that we can add them to the map. Thank you for *your* compassion.

We are helping to put pigeon & dove friendly rescue on the map!

Thanks to our foster partner Andy's (100% Rescue) Pet Shop, we are able to foster 12 Ringneck Doves awaiting adoption

Banano, a sweet little pigeon surrendered by her finders to give her a better life, comes in critically weak. Volunteer bird health care coordinator Zoe lovingly nurses her back from the brink & back to her sassy self.