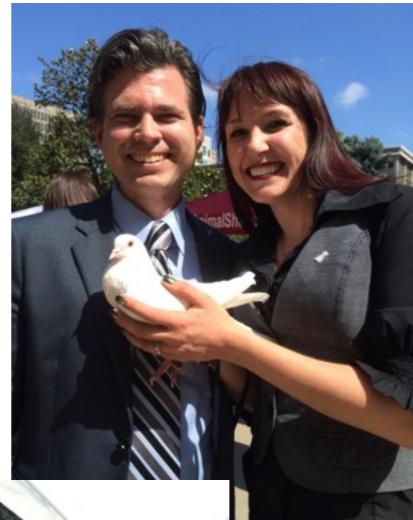

#### All Creatures Great & Small

Sandra & Chakra (now Sammy)

Taking Palomacy to the Capitol

Katherine Schwarzenegger meets Coo Jackman & Talma

Meeting with Animal Place Rescue Ranch team to plan for King Pigeon aviary!