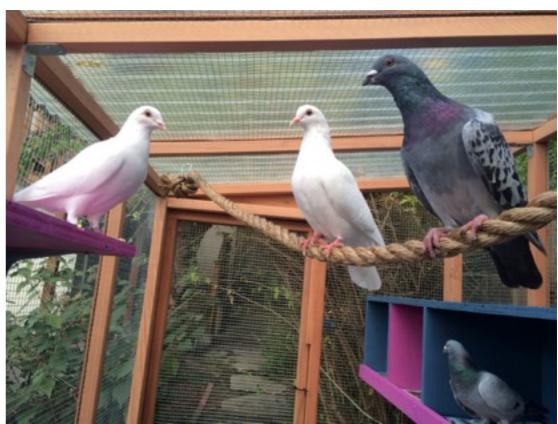

# Photos by Claire Martin-Hillier

Cement pavers - our new favorite aviary flooring