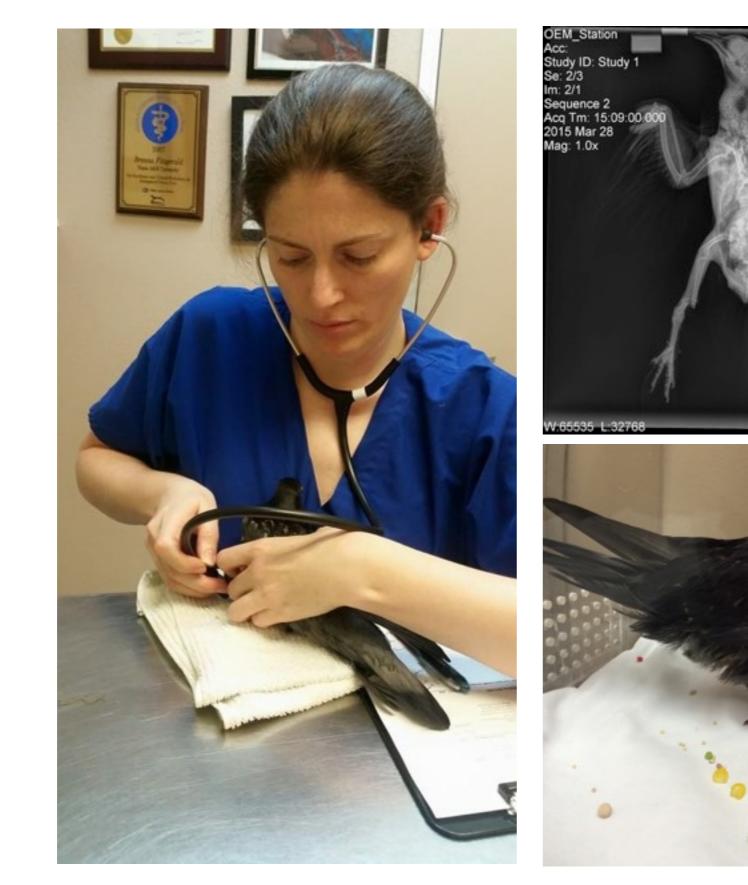

## Pigeon Portrait Project by Ashley Dietrich

Stanley

Volunteers bringing pigeon diplomacy to Oakland Plant Exchange

Matilda & Baby Photos by Hazzel

Dr. Fitzgerald of MCFB & Oakley

PATIENT

T: Mickacoo, Oakley PATIENT ID: 206838 OWNER: Mickacoo

Avian -

SEX: DOB

Whole Body

Jill, Rose & José

Fleetwood, a survivor of a predator attack, upon intake at Wildlife Care Association in Sacramento 4/1/15