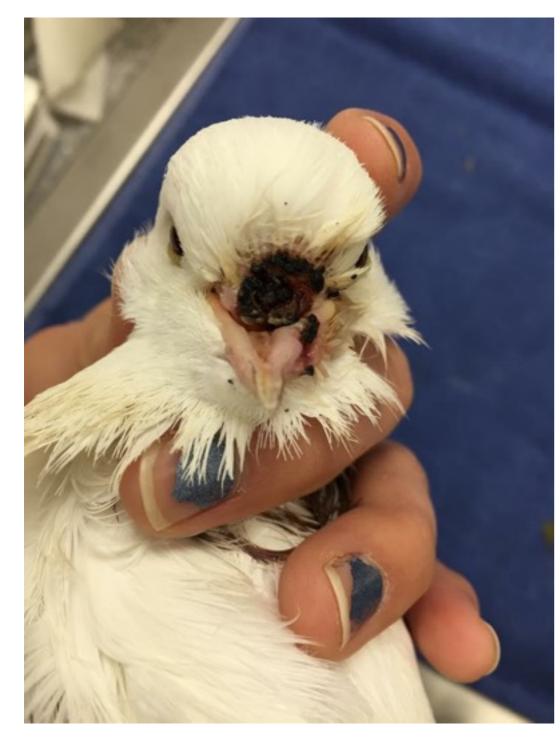

#### DONATE

\$710 RAISED

Swift, at SFACC since 4/7, finally on her freedom ride 8/9

Cris & Kelly foster babies Lucy & Henry

Pigeon-racing survivor (just barely) Blossom transfers from WildCare into Palomacy & is hospitalized at MCFB 8/14. She was hawk-struck & arrives with tape holding her scalp on.